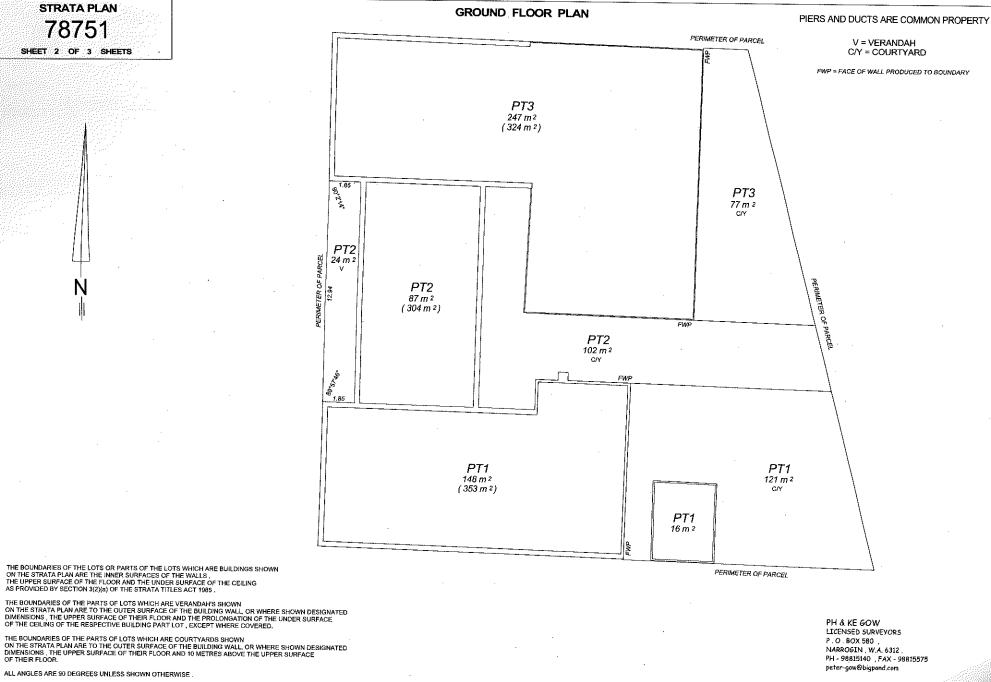

HELD BY LANDGATE IN DIGITAL FORMAT ONLY

 $\mathcal{M}$ 

ALL DISTANCES ARE FROM THE EXTERNAL SURFACE OF THE BUILDING WALLS UNLESS SHOWN OTHERWISE .

FOR OTHER PARTS OF LOTS 1 & 2 SEE SHEET 3.

SCALE 1 : 150 @ A3

5

10

0

THE BOUNDARIES OF THE LOTS OR PARTS OF THE LOTS WHICH ARE BUILDINGS SHOWN ON THE STRATA PLAN ARE THE INNER SURFACES OF THE WALLS , THE UPPER SURFACE OF THE FLOOR AND THE UNDER SURFACE OF THE CEILING AS PROVIDED BY SECTION 3(2)(a) OF THE STRATA TITLES ACT 1985 .

FOR LOT 3 AND OTHER PARTS OF LOTS 1 & 2 SEE SHEET 2.

K

HELD BY LANDGATE IN DIGITAL FORMAT ONLY

NARROGIN , W.A. 6312 . PH - 98815140 , FAX - 98815575 peter-gow@bigpond.com

5

P.O. BOX 580 ,

0

SCALE 1 : 150 @ A3