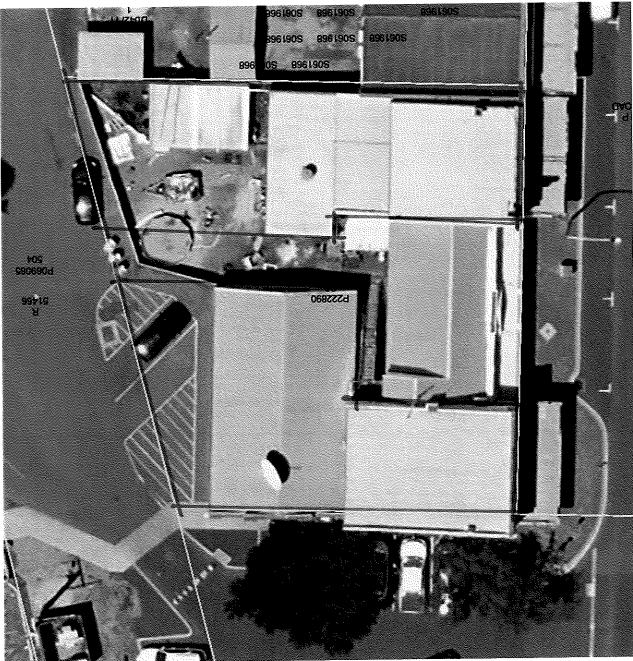

HELD BY LANDGATE IN DIGITAL FORMAT ONLY

 $\mathcal{M}$ 



ALL DISTANCES ARE FROM THE EXTERNAL SURFACE OF THE BUILDING WALLS UNLESS SHOWN OTHERWISE .

FOR OTHER PARTS OF LOTS 1 & 2 SEE SHEET 3.

SCALE 1 : 150 @ A3

5

10

0





THE BOUNDARIES OF THE LOTS OR PARTS OF THE LOTS WHICH ARE BUILDINGS SHOWN ON THE STRATA PLAN ARE THE INNER SURFACES OF THE WALLS , THE UPPER SURFACE OF THE FLOOR AND THE UNDER SURFACE OF THE CEILING AS PROVIDED BY SECTION 3(2)(a) OF THE STRATA TITLES ACT 1985 .

FOR LOT 3 AND OTHER PARTS OF LOTS 1 & 2 SEE SHEET 2.

K

HELD BY LANDGATE IN DIGITAL FORMAT ONLY

NARROGIN , W.A. 6312 . PH - 98815140 , FAX - 98815575 peter-gow@bigpond.com

5

P.O. BOX 580 ,

0

SCALE 1 : 150 @ A3

10