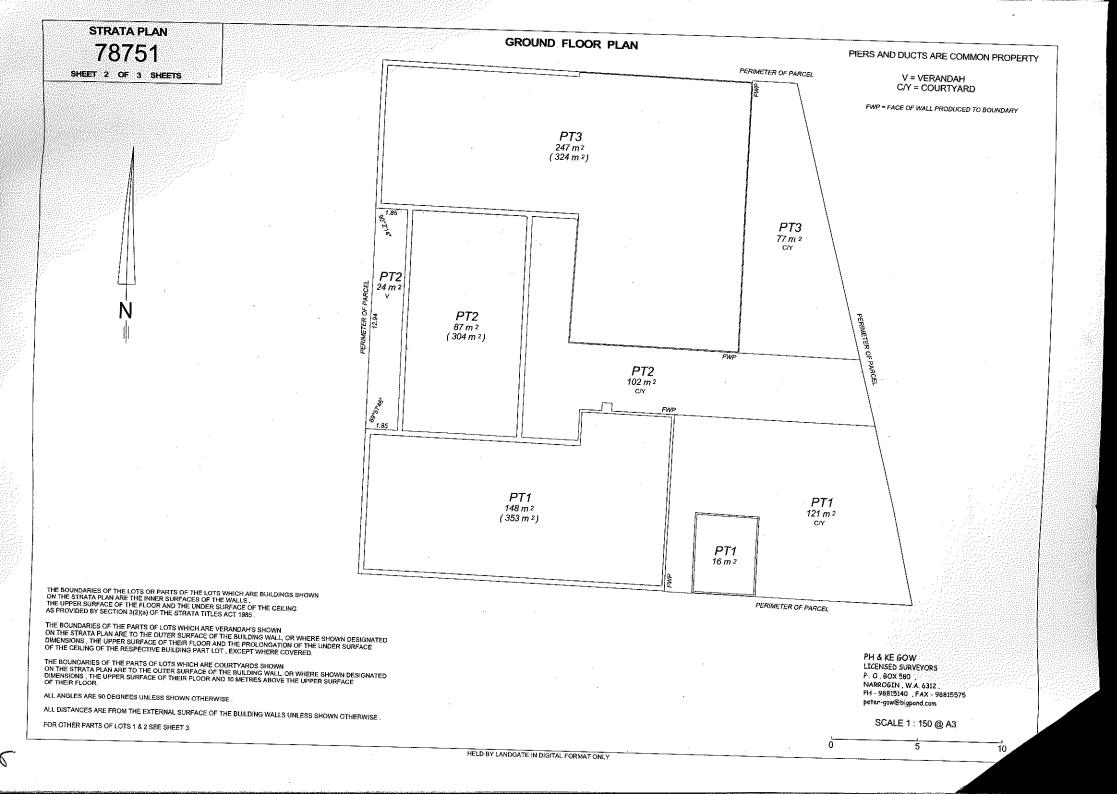

HELD BY LANDGATE IN DIGITAL FORMAT ONLY

 $\mathcal{M}$ 

ALL DISTANCES ARE FROM THE EXTERNAL SURFACE OF THE BUILDING WALLS UNLESS SHOWN OTHERWISE .

FOR OTHER PARTS OF LOTS 1 & 2 SEE SHEET 3.

SCALE 1 : 150 @ A3

5

10

0

THE BOUNDARIES OF THE LOTS OR PARTS OF THE LOTS WHICH ARE BUILDINGS SHOWN ON THE STRATA PLAN ARE THE INNER SURFACES OF THE WALLS , THE UPPER SURFACE OF THE FLOOR AND THE UNDER SURFACE OF THE CEILING AS PROVIDED BY SECTION 3(2)(a) OF THE STRATA TITLES ACT 1985 .

FOR LOT 3 AND OTHER PARTS OF LOTS 1 & 2 SEE SHEET 2.

K

HELD BY LANDGATE IN DIGITAL FORMAT ONLY

NARROGIN , W.A. 6312 . PH - 98815140 , FAX - 98815575 peter-gow@bigpond.com

5

P.O. BOX 580 ,

0

SCALE 1 : 150 @ A3