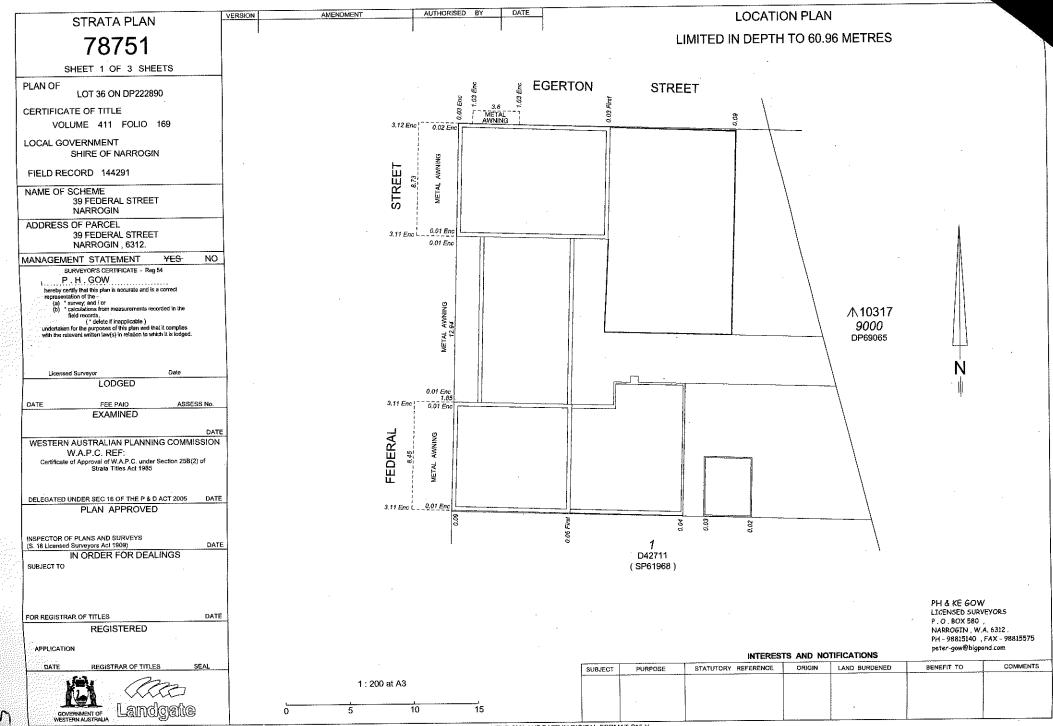

HELD BY LANDGATE IN DIGITAL FORMAT ONLY

 $\mathcal{M}$ 



ALL DISTANCES ARE FROM THE EXTERNAL SURFACE OF THE BUILDING WALLS UNLESS SHOWN OTHERWISE .

FOR OTHER PARTS OF LOTS 1 & 2 SEE SHEET 3.

SCALE 1 : 150 @ A3

5

10

0





THE BOUNDARIES OF THE LOTS OR PARTS OF THE LOTS WHICH ARE BUILDINGS SHOWN ON THE STRATA PLAN ARE THE INNER SURFACES OF THE WALLS , THE UPPER SURFACE OF THE FLOOR AND THE UNDER SURFACE OF THE CEILING AS PROVIDED BY SECTION 3(2)(a) OF THE STRATA TITLES ACT 1985 .

FOR LOT 3 AND OTHER PARTS OF LOTS 1 & 2 SEE SHEET 2.

K

HELD BY LANDGATE IN DIGITAL FORMAT ONLY

NARROGIN , W.A. 6312 . PH - 98815140 , FAX - 98815575 peter-gow@bigpond.com

5

P.O. BOX 580 ,

0

SCALE 1 : 150 @ A3

10