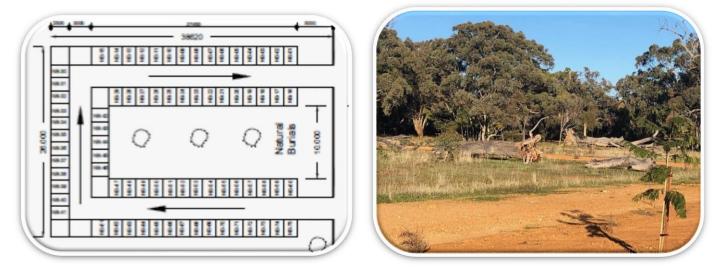

### NATURAL BURIAL AREA

Each burial site shall be for one interment<sup>1</sup> only, however, allowance will be made for the placement of ashes.

All graves will be dug to a single interment level 1.4m<sup>2</sup>. Where two burials are accommodated at the one time, the first interment will be 1.8m and the second 1.4m.