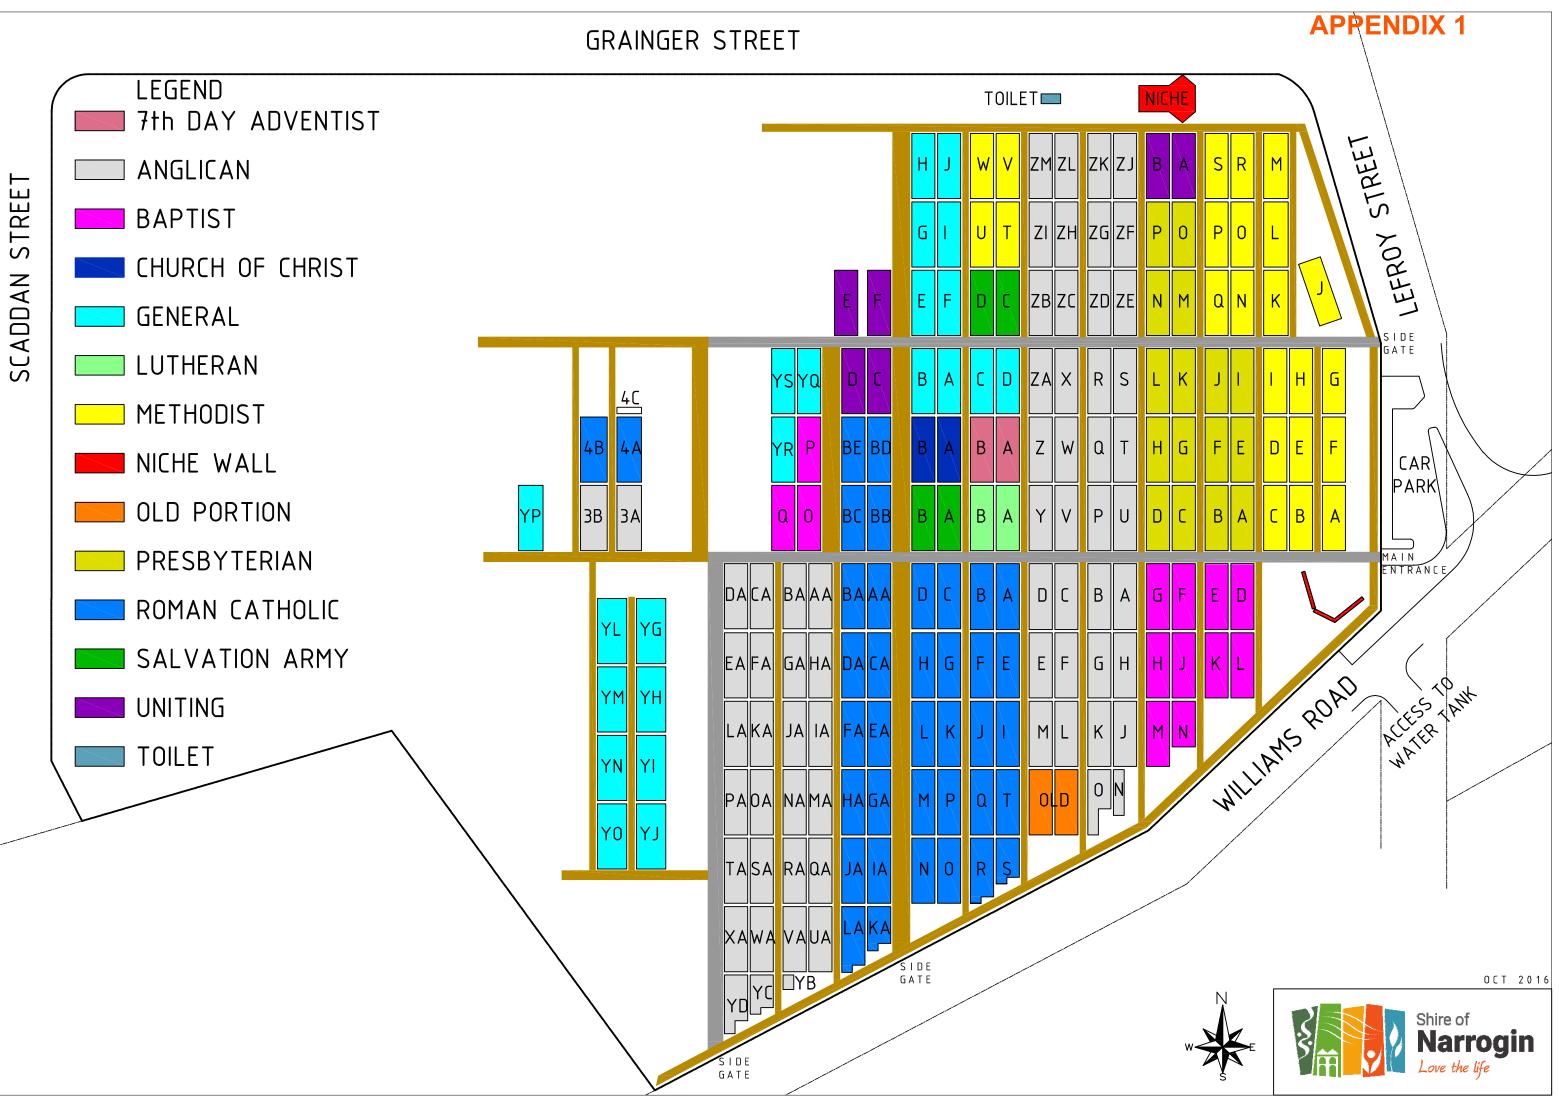

### **APPENDICES**

- 1. Map of Narrogin Cemetery established graves
- 2. Map of Narrogin Cemetery including new developments
- 3. Purchase of Grant of Right of Burial
- 4. Application for Burial
- 5. Application for Placement of Ashes in Family Grave
- 6. Application for Placement of Ashes in Niche Wall
- 7. Application for Placement of Ashes in Rose Garden
- 8. Purchase of pre-need Grant of Right of Burial (Reservation)
- 9. Application for Monumental Works
- 10. Application for Natural Burial
- 11. Natural Burial Agreement
- **12.** Application for Funeral Directors Licence