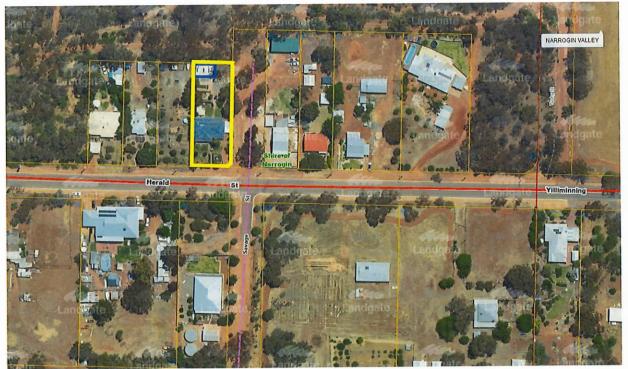

65).
- 8. No car parks or signs are required, customers will not be visiting the property.

- 9. No advertising is proposed as all sales have been word of mouth with orders dispatched using local couriers.
- 10. Only two deliveries per year are expected as our priority is to buy local wherever possible. Due to the small nature of materials, deliveries are expected to be handled manually.

The business has been funded using our savings; subject to returning a profit we would consider moving the business to commercial premises in Narrogin.

Please let me know if more information is required.

Yours sincerely

Heeppel ~

Lynette Blechynden 28 January 2021

# **ATTACHMENT 3**



Maps supporting application for home-based business - 81 Herald Street Narrogin

Street address - 81 Herald Street



Lot 966 / 81 Herald Street - the shed subject to the application is in the north western corner.



Floorplan

Shire of Narrogin

# **ATTACHMENT 4**

**Different Bushfire Models** 



An example of a fully customised scenario created by using the plain side of the mat and items from both the standard and enhanced kits.



The flexible fire shape is a key component of the enhanced kit as it can be shaped to create different fire shapes.

20

Shire of Narrogin

## 10.2 TECHNICAL AND RURAL SERVICES

### 10.2.1 LANDCARE PROJECT FUNDING APPLICATION

| 15.1.2                                                                                                                          |
|------------------------------------------------------------------------------------------------------------------