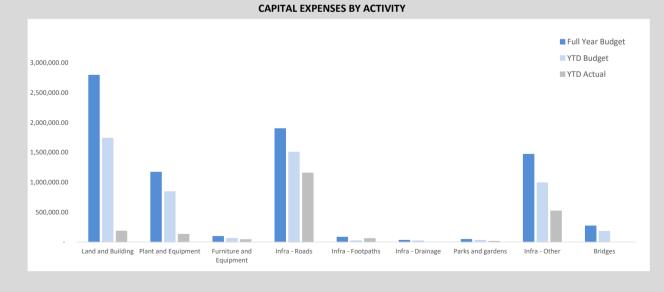

ity with Australian Accounting Standards requires management to make judgements, estimates and assumptions that effect the application of policies and reported amounts of assets and liabilities, income and expenses. The estimates and associated assumptions are based on historical experience and various other factors that are believed to be reasonable under the circumstances; the results of which form the basis of making the judgements about carrying values of assets and liabilities that are not readily apparent from other sources. Actual results may differ from these estimates.

### **ROUNDING OFF FIGURES**

All figures shown in this statement are rounded to the nearest dollar.

### MONTHLY SUMMARY INFORMATION GRAPHS

### MONTHLY FINANCIAL REPORT FOR THE PERIOD ENDED 28 FEBRUARY 2021







This information is to be read in conjunction with the accompanying Financial Statements and Notes.

Shire of Narrogin

**STATUTORY REPORTING PROGRAMS** 

### STATEMENT OF FINANCIAL ACTIVITY

Opening Funding Surplus(Deficit)
Revenue from operating activities

## FOR THE PERIOD ENDED 28 FEBRUARY 2021

| ARY 2021 |             |                             |                          |                      |                      |                    |                       |      |
|----------|-------------|-----------------------------|--------------------------|----------------------|----------------------|--------------------|-----------------------|------|
|          | Ref<br>Note | Adopted<br>Annual<br>Budget | Amended Annual<br>Budget | YTD<br>Budget<br>(a) | YTD<br>Actual<br>(b) | Va