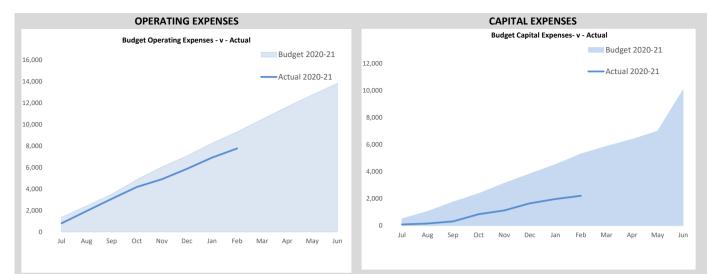

formity with Australian Accounting Standards requires management to make judgements, estimates and assumptions that effect the application of policies and reported amounts of assets and liabilities, income and expenses. The estimates and associated assumptions are based on historical experience and various other factors that are believed to be reasonable under the circumstances; the results of which form the basis of making the judgements about carrying values of assets and liabilities that are not readily apparent from other sources. Actual results may differ from these estimates.

### **ROUNDING OFF FIGURES**

All figures shown in this statement are rounded to the nearest dollar.

### MONTHLY SUMMARY INFORMATION GRAPHS

### MONTHLY FINANCIAL REPORT FOR THE PERIOD ENDED 28 FEBRUARY 2021







This information is to be read in conjunction with the accompanying Financial Statements and Notes.

Shire of Narrogin

**STATUTORY REPORTING PROGRAMS** 

### STATEMENT OF FINANCIAL ACTIVITY

Opening Funding Surplus(Deficit)
Revenue from operating activities

## FOR THE PERIOD ENDED 28 FEBRUARY 2021

| ARY 2021 |             |                             |                          |                      |                      |                    |                       |      |
|----------|-------------|-----------------------------|--------------------------|----------------------|----------------------|--------------------|-----------------------|------|
|          | Ref<br>Note | Adopted<br>Annual<br>Budget | Amended Annual<br>Budget | YTD<br>Budget<br>(a) | YTD<br>Actual<br>(b)