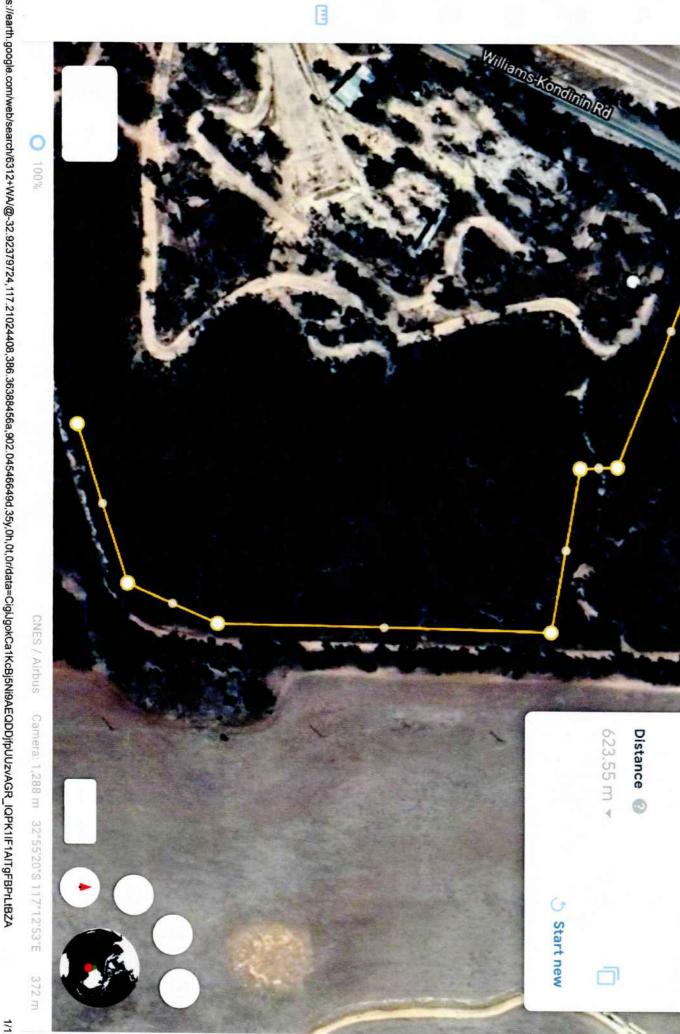

The NTC was established in 1909 and the courts comprise ten synthetic grass surfaces. Six of the surfaces laid approximately 20 years ago have worn to a level where they are challenging to play on (raised lines) and unsafe (high sand content and slippery underfoot). The other four are in good condition and were replaced approximately eight years ago. The Shire owns the tennis club premises and it is currently leased to the NTC.

The NTC proposes to resurface the six synthetic courts that run parallel to Clayton Road.

Tennis complex on Clayton Road

#### **Project Description:**

The Narrogin Tennis Club (NTC) intends to resurface the six synthetic courts that run parallel to Clayton Road. The current synthetic surface was laid approximately 20 years ago and has worn to a level where they are challenging to play on (raised lines) and unsafe (high sand content and slippery underfoot).