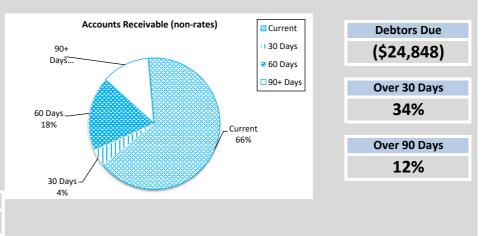

nd service charges and other amounts due from third parties for goods sold and services performed in the ordinary course of business.



Trade and other receivables include amounts due from ratepayers for unpaid rates and service charges and other amounts due from third parties for goods sold and services performed in the ordinary course of business. Receivables expected to be collected within 12 months of the end of the reporting period are classified as current assets. All other receivables are classified as non-current assets. Collectability of trade and other receivables is reviewed on an ongoing basis. Debts that are known to be uncollectible are written off when identified. An allowance for doubtful debts is raised when there is objective evidence that they will not be collectible.





# NOTES TO THE STATEMENT OF FINANCIAL ACTIVITY FOR THE PERIOD ENDED 28 FEBRUARY 2021

# INVESTING ACTIVITIES CAPITAL ACQUISITIONS

| Capital Acquisitions                       | Adopted<br>Budget   | YTD Budget        | YTD Actual Total  | YTD Budget Variance |
|--------------------------------------------|---------------------|-------------------|-------------------|---------------------|
|                                            | \$                  | \$                | \$                | \$                  |
| Land and Buildings                         | 2,794,757           | 1,740,417         | 184,341           | , ,                 |
| Plant & Equipment<br>Furniture & Equipment | 1,171,000<br>94,000 | 844,648<br>64,328 | 129,918<br>40,234 | ,                   |
| Roads