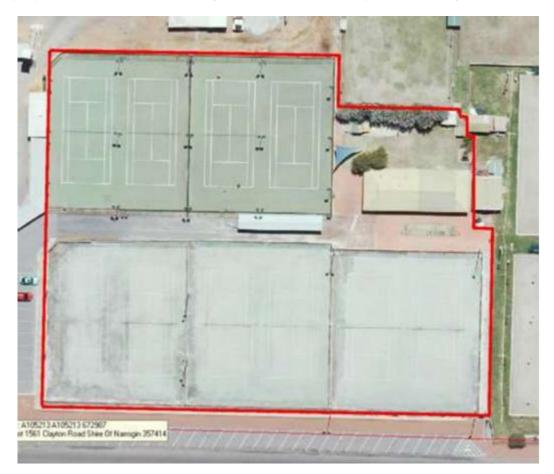

The NTC was established in 1909 and the courts comprise ten synthetic grass surfaces. Six of the surfaces laid approximately 20 years ago have worn to a level where they are challenging to play on (raised lines) and unsafe (high sand content and slippery underfoot). The other four are in good condition and were replaced approximately eight years ago. The Shire owns the tennis club premises and it is currently leased to the NTC.

The NTC proposes to resurface the six synthetic courts that run parallel to Clayton Road.

Tennis complex on Clayton Road