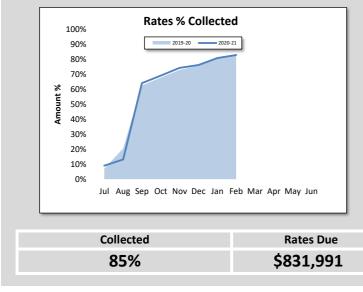

#### 10.1.2 COMMUNITY CHEST APPLICATIONS

| File Reference                          | Community Chest Grants 15.1.1                                                                                                      |  |
|-----------------------------------------|------------------------------------------------------------------------------------------------------------------------------------|--|
| Disclosure of Interest                  | Neither the Author nor Authorising Officer have any<br>Impartiality, Financial or Proximity Interests that requires<br>disclosure. |  |
| Applicant                               | Shire of Narrogin                                                                                                                  |  |
| Previous Item Numbers                   | No                                                                                                                                 |  |
| Date                                    | 12 March 2021                                                                                                                      |  |
| Author                                  | Loriann Bell - Events Committees and Special Projects Officer                                                                      |  |
| Authorising Officer                     | Dale Stewart - Chief Executive Officer                                                                                             |  |
| Attachments 1. Applications Community C | hest 2020/2021 Round 2                                                                                                             |  |

#### Summary

Community Chest 2020/2021 Round 2 opened on 1 February 2021 with an amount remaining of \$43,329.17 to assist eligible groups with recovery projects and programs after the COVID-19 crisis. The Assessment criteria was amended to enable recipients from the previous two financial years to be eligible. Furthermore, the maximum amount that could be applied for was increased from \$2,500 to \$5,000.

#### Background

Applications for Round 2 closed on 28 February 2021 and a total of nine applications were received requesting cash totalling \$32,419.36. There is one request for in-kind support. Six applicants have requested cash in advance. A late application was received one week after the closing date in which cash in advance was requested, but no amount specified, and no income or expenditure was recorded in the project budget.

Continued over...

Below is a summary of the amounts of cash and in-kind requested by the applicants, and the amount carried over from previous rounds and the balance remaining for Round 2 in February 2021.

|   | Summary of<br>Community Chest<br>Applications      | 2020/2021<br>Budget | Cash<br>Amount<br>requested | Applicant<br>cash | Applican<br>t In-kind | Council<br>In-kind<br>Request | Amount<br>recommende<br>d by officer | Amount<br>recommended<br>by Reference<br>Group |
|---|----------------------------------------------------|---------------------|-----------------------------|-------------------|-----------------------|-------------------------------|--------------------------------------|------------------------------------------------|
|   | 2020/2021<br>Community Chest                       | 100,000.00          |                             |                   |                       |                               |                                      |                                                |
|   | 2019/2020<br>Unacquitted/carried<br>over           | 15,250.00           |                             |                   |                       |                               |                                      |                                                |
|   | Balance                                            | 84,750.00           |                             |                   |                       |                               |                                      |                                                |
|   | Round 1 Applications total                         | 41,510.83           |                             |                   |                       |                               |                                      |                                                |
|   | Balance                                            | 43,329.17           |                             |                   |                       |                               |                                      |                                                |
| 1 | Bindoon Mobile<br>Recovery Campaign<br>Inc         |                     | 1,500.00                    | 0                 | 1,000.00              | 0                             | 0                                    | 0                                              |
| 2 | Dryandra Regional<br>Equestrian<br>Association Inc |                     | 5,000.00                    | 5,000.00          | 0                     | 0                             | 0                                    | 5,000.00                                       |
| 3 | Menshed Narrogin<br>Inc                            |                     | 4,525.00                    | 0                 | 400.00                | 0                             | 2,462.50                             | 2,500.00                                       |
| 4 | Narrogin Croquet<br>Club Inc                       |                     | 4,850.00                    | 250.00            | 150.00                | 0                             | 0                                    | 2,500.00                                       |
| 5 | Narrogin Dirt Bike<br>Association Inc              |                     | 4,540.36                    | 0                 | 0                     | 0                             | 2,270.18                             | 2,300.00                                       |
| 6 | Narrogin Repertory<br>Club Inc                     |                     | 5,000.00                    | 7,976.00          | 0                     | 0                             | 5,000.00                             | 5,000.00                                       |
| 7 | Quarter Midget Youth<br>Speedway Project<br>Inc    |                     | 5,000.00                    | 2,658.50          | 0                     | 0                             | 3,829.00                             | 4,000.00                                       |
| 8 | Stephen Michael<br>Foundation                      |                     | 2,000.00                    | 1,000.00          | 3,500.00              | 500.00                        | 0                                    | 0                                              |
| 9 | Narrogin Amateur<br>Swimming Club                  |                     | 0                           |                   |                       | 0                             | 0                                    | 0                                              |
|   | Total                                              |                     | 32,419.36                   |                   |                       | 500.00                        | 13,561.18                            | 21,300.00                                      |
|   | Projected Balance                                  | 10,909.81           |                             |                   |                       |                               | 29,767.99                            | 22,029.17                                      |