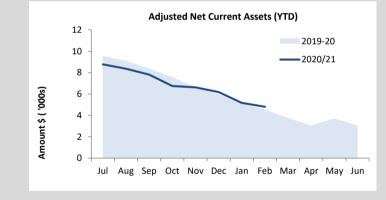

335,392                | 360,583                |
| Add Back: Current Loan Liability                   | 173,653               | 75,219                 | 78,681                 |
| Adjustment for Trust Transactions Within Muni      | (8,615)               | (5,226)                | (13,934)               |
| Net Current Funding Position                       | 2,557,687             | 4,552,001              | 4.848.748              |

### Net Current Funding Position

### SIGNIFICANT ACCOUNTING POLICIES

Please see page 5 for information on significant accounting polices relating to Net Current Assets.



The amount of the adjusted net current assets at the end of the period represents the actual surplus (or deficit if the figure is a negative) as presented on the Rate Setting Statement.



| Year    | YTD Actual   |
|---------|--------------|
| Surpl   | us(Deficit)  |
| \$4     | .85 M        |
|         |              |
| This Ti | me Last Year |
| Surpl   | us(Deficit)  |
| \$4     | .55 M        |

# NOTE: For the Cash Assets above the following investments have been made as at reporting date:

Following recent maturity of some term deposits, new investments will be made soon to bring the portfolio into counterparty balance required by the Shire's Investment policy

|                            | Investment Value \$ | Maturity Date | Rate  | Institution | Investment % |
|----------------------------|---------------------|---------------|-------|-------------|--------------|
| Cash Restricted (Reserves) |                     |               |       |             |