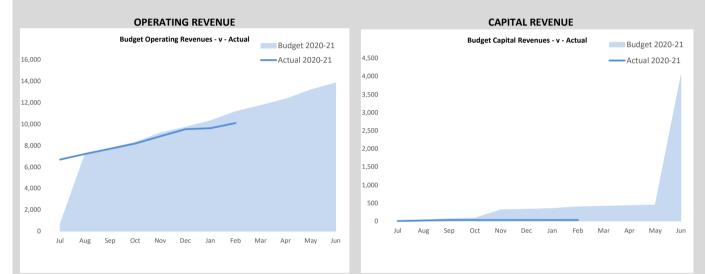

rmity with Australian Accounting Standards requires management to make judgements, estimates and assumptions that effect the application of policies and reported amounts of assets and liabilities, income and expenses. The estimates and associated assumptions are based on historical experience and various other factors that are believed to be reasonable under the circumstances; the results of which form the basis of making the judgements about carrying values of assets and liabilities that are not readily apparent from other sources. Actual results may differ from these estimates.

### **ROUNDING OFF FIGURES**

All figures shown in this statement are rounded to the nearest dollar.

### MONTHLY SUMMARY INFORMATION GRAPHS

### MONTHLY FINANCIAL REPORT FOR THE PERIOD ENDED 28 FEBRUARY 2021







This information is to be read in conjunction with the accompanying Financial Statements and Notes.

Shire of Narrogin

**STATUTORY REPORTING PROGRAMS** 

### STATEMENT OF FINANCIAL ACTIVITY

Opening Funding Surplus(Deficit)
Revenue from operating activities

## FOR THE PERIOD ENDED 28 FEBRUARY 2021

| ARY 2021 |             |                             |                          |                      |                      |                    |                       |      |
|----------|-------------|-----------------------------|--------------------------|----------------------|----------------------|--------------------|-----------------------|------|
|          | Ref<br>Note | Adopted<br>Annual<br>Budget | Amended Annual<br>Budget | YTD<br>Budget<br>(a) | YTD<br>Actual<br>(b) |