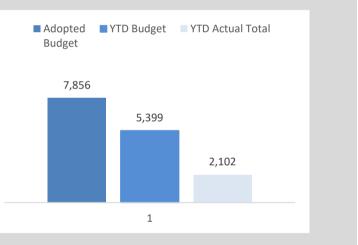

#### 10.1.2 COMMUNITY CHEST APPLICATIONS

| File Reference                          | Community Chest Grants 15.1.1                                                                                                      |  |
|-----------------------------------------|------------------------------------------------------------------------------------------------------------------------------------|--|
| Disclosure of Interest                  | Neither the Author nor Authorising Officer have any<br>Impartiality, Financial or Proximity Interests that requires<br>disclosure. |  |
| Applicant                               | Shire of Narrogin                                                                                                                  |  |
| Previous Item Numbers                   | No                                                                                                                                 |  |
| Date                                    | 12 March 2021                                                                                                                      |  |
| Author                                  | Loriann Bell - Events Committees and Special Projects Officer                                                                      |  |
| Authorising Officer                     | Dale Stewart - Chief Executive Officer                                                                                             |  |
| Attachments 1. Applications Community C | hest 2020/2021 Round 2                                                                                                             |  |

#### Summary

Community Chest 2020/2021 Round 2 opened on 1 February 2021 with an amount remaining of \$43,329.17 to assist eligible groups with recovery projects and programs after the COVID-19 crisis. The Assessment criteria was amended to enable recipients from the previous two financial years to be eligible. Furthermore, the maximum amount that could be applied for was increased from \$2,500 to \$5,000.

#### Background

Applications for Round 2 closed on 28 February 2021 and a total of nine applications were received requesting cash totalling \$32,419.36. There is one request for in-kind support. Six applicants have requested cash in advance. A late application was received one week after the closing date in which cash in advance was requested, but no amount specified, and no income or expenditure was recorded in the project budget.

Continued over...

Below is a summary of the amounts of cash and in-kind requested by the applicants, and the amount carried over from previous rounds and the balance remaining for Round 2 in February 2021.

|   | Summary of<br>Community Chest<br>Applications      | 2020/2021<br>Budget | Cash<br>Amount<br>requested | Applicant<br>cash | Applican<br>t In-kind | Council<br>In-kind<br>Request | Amount<br>recommende<br>d by officer | Amount<br>recommended<br>by Reference<br>Group |
|---|----------------------------------------------------|---------------------|-----------------------------|-------------------|-----------------------|-------------------------------|--------------------------------------|------------------------------------------------|
|   | 2020/2021<br>Community Chest                       | 100,000.00          |                             |                   |                       |                               |                                      |                                                |
|   | 2019/2020<br>Unacquitted/carried<br>over           | 15,250.00           |                             |                   |                       |                               |                                      |                                                |
|   | Balance                                            | 84,750.00           |                             |                   |                       |                               |                                      |                                                |
|   | Round 1 Applications total                         | 41,510.83           |                             |                   |                       |                               |                                      |                                                |
|   | Balance                                            | 43,329.17           |                             |                   |                       |                               |                                      |                                                |
| 1 | Bindoon Mobile<br>Recovery Campaign<br>Inc         |                     | 1,500.00                    | 0                 | 1,000.00              | 0                             | 0                                    | 0                                              |
| 2 | Dryandra Regional<br>Equestrian<br>Association Inc |                     | 5,000.00                    | 5,000.00          | 0                     | 0                             | 0                                    | 5,000.00                                       |
| 3 | Menshed Narrogin<br>Inc                            |                     | 4,525.00                    | 0                 | 400.00                | 0                             | 2,462.50                             | 2,500.00                                       |
| 4 | Narrogin Croquet<br>Club Inc                       |                     | 4,850.00                    | 250.00            | 150.00                | 0                             | 0                                    | 2,500.00                                       |
| 5 | Narrogin Dirt Bike<br>Association Inc              |                     | 4,540.36                    | 0                 | 0                     | 0                             | 2,270.18                             | 2,300.00                                       |
| 6 | Narrogin Repertory<br>Club Inc                     |                     | 5,000.00                    | 7,976.00          | 0                     | 0                             | 5,000.00                             | 5,000.00                                       |
| 7 | Quarter Midget Youth<br>Speedway Project<br>Inc    |                     | 5,000.00                    | 2,658.50          | 0                     | 0                             | 3,829.00                             | 4,000.00                                       |
| 8 | Stephen Michael<br>Foundation                      |                     | 2,000.00                    | 1,000.00          | 3,500.00              | 500.00                        | 0                                    | 0                                              |
| 9 | Narrogin Amateur<br>Swimming Club                  |                     | 0                           |                   |                       | 0                             | 0                                    | 0                                              |
|   | Total                                              |                     | 32,419.36                   |                   |                       | 500.00                        | 13,561.18                            | 21,300.00                                      |
|   | Projected Balance                                  | 10,909.81           |                             |                   |                       |                               | 29,767.99                            | 22,029.17                                      |