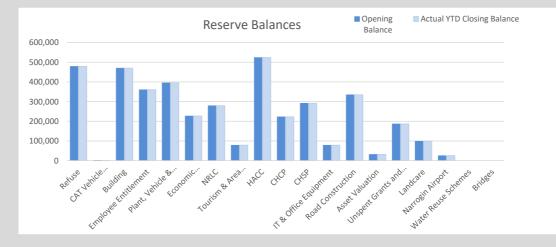

#### 10.1.2 COMMUNITY CHEST APPLICATIONS

| File Reference                          | Community Chest Grants 15.1.1                                                                                                      |  |
|-----------------------------------------|------------------------------------------------------------------------------------------------------------------------------------|--|
| Disclosure of Interest                  | Neither the Author nor Authorising Officer have any<br>Impartiality, Financial or Proximity Interests that requires<br>disclosure. |  |
| Applicant                               | Shire of Narrogin                                                                                                                  |  |
| Previous Item Numbers                   | No                                                                                                                                 |  |
| Date                                    | 12 March 2021                                                                                                                      |  |
| Author                                  | Loriann Bell - Events Committees and Special Projects Officer                                                                      |  |
| Authorising Officer                     | Dale Stewart - Chief Executive Officer                                                                                             |  |
| Attachments 1. Applications Community C | hest 2020/2021 Round 2                                                                                                             |  |

#### Summary

Community Chest 2020/2021 Round 2 opened on 1 February 2021 with an amount remaining of \$43,329.17 to assist eligible groups with recovery projects and programs after the COVID-19 crisis. The Assessment criteria was amended to enable recipients from the previous two financial years to be eligible. Furthermore, the maximum amount that could be applied for was increased from \$2,500 to \$5,000.

#### Background

Applications for Round 2 closed on 28 February 2021 and a total of nine applications were received requesting cash totalling \$32,419.36. There is one request for in-kind support. Six applicants have requested cash in advance. A late application was received one week after the closing date in which cash in advance was requested, but no amount specified, and no income or expenditure was recorded in the project budget.

Continued over...

Below is a summary of the amounts of cash and in-kind requested by the applicants, and the amount carried over from previous rounds and the balance remaining for Round 2 in February 2021.

|   | Summary of<br>Community Chest<br>Applications      | 2020/2021<br>Budget | Cash<br>Amount<br>requested | Applicant<br>cash | Applican<br>t In-kind | Council<br>In-kind<br>Request | Amount<br>recommende<br>d by officer | Amount<br>recommended<br>by Reference<br>Group |
|---|----------------------------------------------------|---------------------|-----------------------------|-------------------|-----------------------|-------------------------------|--------------------------------------|------------------------------------------------|
|   | 2020/2021<br>Community Chest                       | 100,000.00          |                             |                   |                       |                               |                                      |                                                |
|   | 2019/2020<br>Unacquitted/carried<br>over           | 15,250.00           |                             |                   |                       |                               |                                      |                                                |
|   | Balance                                            | 84,750.00           |                             |                   |                       |                               |                                      |                                                |
|   | Round 1 Applications total                         | 41,510.83           |                             |                   |                       |                               |                                      |                                                |
|   | Balance                                            | 43,329.17           |                             |                   |                       |                               |                                      |                                                |
| 1 | Bindoon Mobile<br>Recovery Campaign<br>Inc         |                     | 1,500.00                    | 0                 | 1,000.00              | 0                             | 0                                    | 0                                              |
| 2 | Dryandra Regional<br>Equestrian<br>Association Inc |                     | 5,000.00                    | 5,000.00          | 0                     | 0                             | 0                                    | 5,000.00                                       |
| 3 | Menshed Narrogin<br>Inc                            |                     | 4,525.00                    | 0                 | 400.00                | 0                             | 2,462.50                             | 2,500.00                                       |
| 4 | Narrogin Croquet<br>Club Inc                       |                     | 4,850.00                    | 250.00            | 150.00                | 0                             | 0                                    | 2,500.00                                       |
| 5 | Narrogin Dirt Bike<br>Association Inc              |                     | 4,540.36                    | 0                 | 0                     | 0                             | 2,270.18                             | 2,300.00                                       |
| 6 | Narrogin Repertory<br>Club Inc                     |                     | 5,000.00                    | 7,976.00          | 0                     | 0                             | 5,000.00                             | 5,000.00                                       |
| 7 | Quarter Midget Youth<br>Speedway Project<br>Inc    |                     | 5,000.00                    | 2,658.50          | 0                     | 0                             | 3,829.00                             | 4,000.00                                       |
| 8 | Stephen Michael<br>Foundation                      |                     | 2,000.00                    | 1,000.00          | 3,500.00              | 500.00                        | 0                                    | 0                                              |
| 9 | Narrogin Amateur<br>Swimming Club                  |                     | 0                           |                   |                       | 0                             | 0                                    | 0                                              |
|   | Total                                              |                     | 32,419.36                   |                   |                       | 500.00                        | 13,561.18                            | 21,300.00                                      |
|   | Projected Balance                                  | 10,909.81           |                             |                   |                       |                               | 29,767.99                            | 22,029.17                                      |