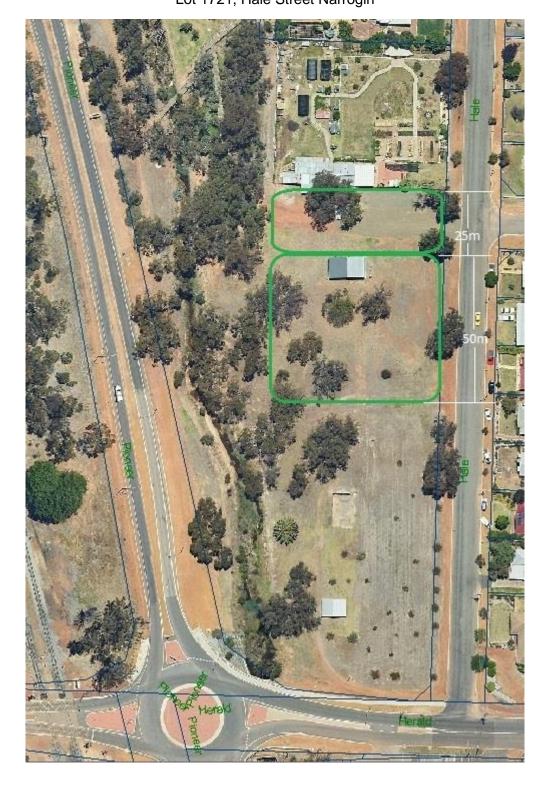

uipment along the shaded paths of Gnarojin Park, much like seen at other outdoor gyms in other towns and communities.

### **Voting Requirements**

Simple Majority.

# OFFICERS' RECOMMENDATION

That in respect to the proposed relocation of Jessie House to Lot 1721 (Reserve 49048) Hale Street Narrogin, Council:

- 1. Advertise seeking public comments for a period of fourteen (14) days, in accordance with Council Policy 1.14 Community Engagement Policy as follows:
  - a. A sign on the property;
  - b. On the Shire's website and Facebook; and
  - c. Written notification to landowners on Hale Street.
- 2. All submissions received after the closing date of the submission period will be presented to Council for further consideration.

# Jessie House Proposed Site Lot 1721, Hale Street Narrogin



# 10.3.4 BUDGET REVIEW 2020/21

| File Reference              | 12.4.1                                                                                                                         |
|-----------------------------|--------------------------------------------------------------------------------------------------------------------------------|
| Disclosure of Interest      | Neither the Author nor Authorising Officer have any Impartiality,<br>Financial or Proximity Interest that requires disclosure. |
| Applicant                   | Nil                                                                                                                            |
| Previous Item Numbers       | Nil