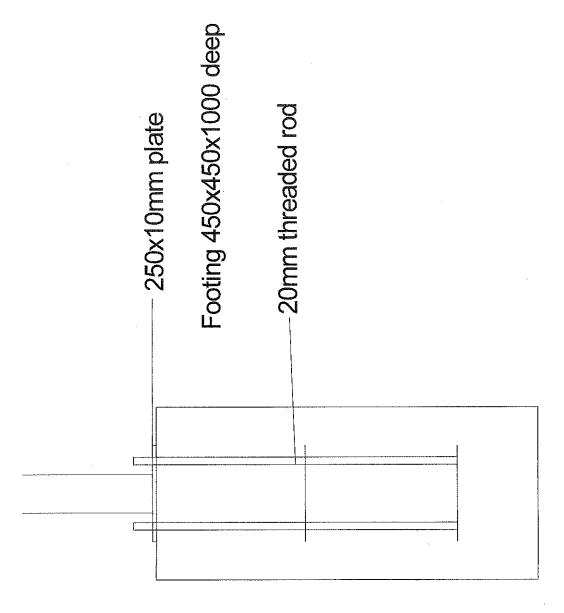

Nebbed truss 75x50x2.5mm bottom and top cord Purlins roof and wall C/Z1501.5mm Cross bracing angle 50x50x2.5mm -ootings caged 450x450x1200mm Nebbed truss infill 25x25x2.0mm Jurlins end wall Z1001.5mm End truss 125x75x3.0mm Post 100x100x3.0mm **Colour bond sheeting** Sheerlinr gutters Pvc downpipes