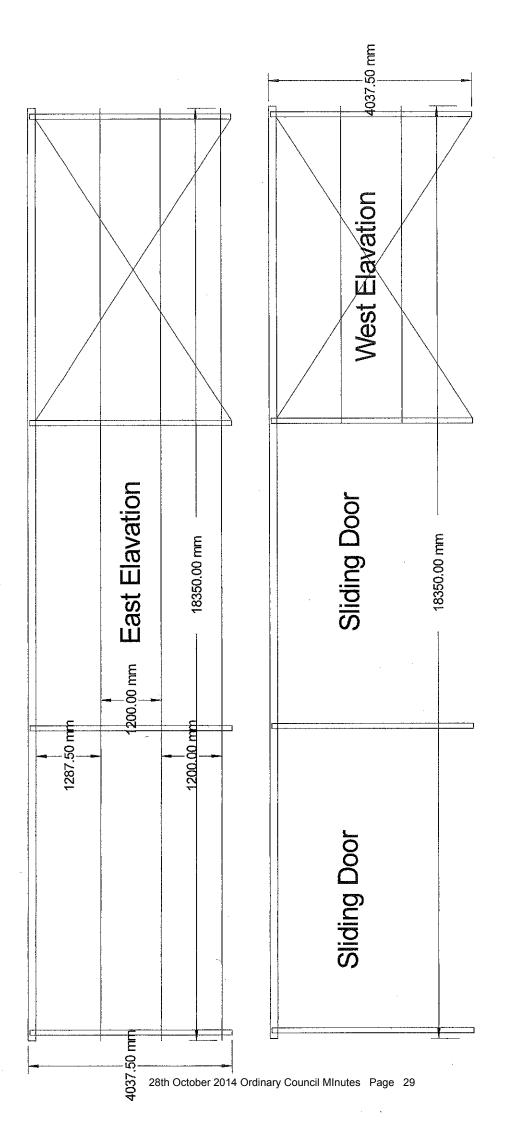

The owner is utilising Havelock Street to the west for road access to the land.

Approval is being sought to construct a 12.25m by 18.35m (224m<sup>2</sup>) shed prior to the construction of a dwelling house. Plans submitted with the application detail that a 1m setback to the eastern boundary is proposed. Correspondence submitted in support of the application provides the following details:

Front: 10m Rear 7.5m Sides: 5m

Despite the property address currently being Lot 320 Argus Street, the boundary abutting Havelock Street must be considered the front boundary of the property, given that Havelock Street provides constructed road access to the site. Given the length of the remaining land and the location of the crossover to Havelock street near the southern boundary, it is recommended that the northern boundary be considered the rear boundary. The application as submitted therefore complies with the front and rear setbacks.

As prescribed by clause 3.4.4 of TPS No 2, where development of a lot is proposed with more than one street frontage, the setback to the street deemed not be the street frontage may be reduced by 50% of the primary/front setback. In this case, this would be the same as a normal side setback requirement of 5m. On this basis, a relaxation of the scheme provisions is required if the application is to be supported.