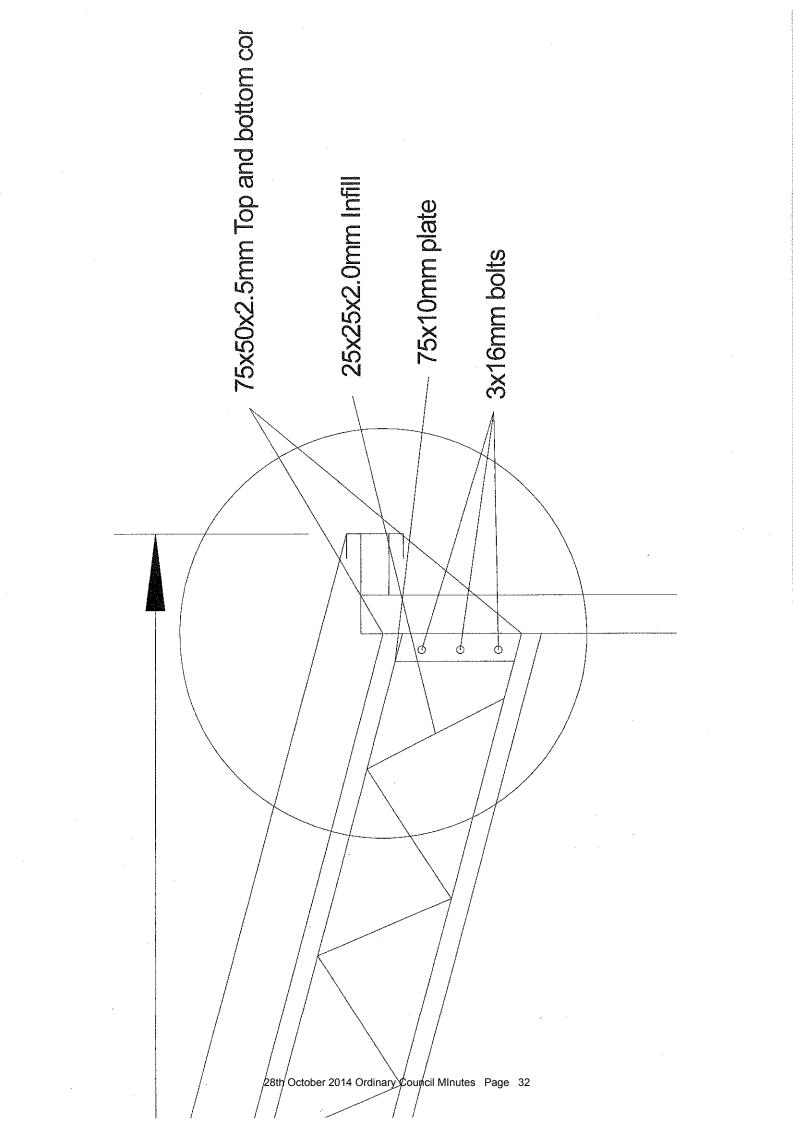

Nebbed truss 75x50x2.5mm bottom and top cord Purlins roof and wall C/Z1501.5mm Cross bracing angle 50x50x2.5mm -ootings caged 450x450x1200mm Nebbed truss infill 25x25x2.0mm Jurlins end wall Z1001.5mm End truss 125x75x3.0mm Post 100x100x3.0mm **Colour bond sheeting** Sheerlinr gutters Pvc downpipes