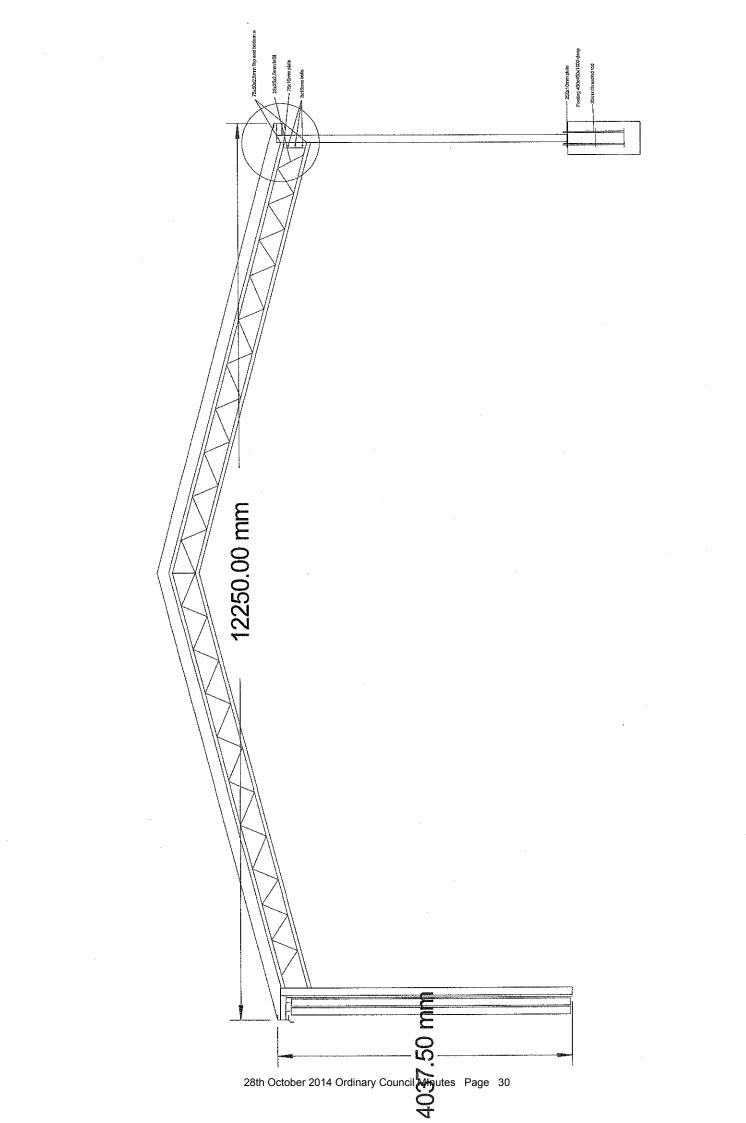

The owner is utilising Havelock Street to the west for road access to the land.

Approval is being sought to construct a 12.25m by 18.35m (224m<sup>2</sup>) shed prior to the construction of a dwelling house. Plans submitted with the application detail that a 1m setback to the eastern boundary is proposed. Correspondence submitted in support of the application provides the following details:

Nebbed truss 75x50x2.5mm bottom and top cord Purlins roof and wall C/Z1501.5mm Cross bracing angle 50x50x2.5mm -ootings caged 450x450x1200mm Nebbed truss infill 25x25x2.0mm Jurlins end wall Z1001.5mm End truss 125x75x3.0mm Post 100x100x3.0mm **Colour bond sheeting** Sheerlinr gutters Pvc downpipes