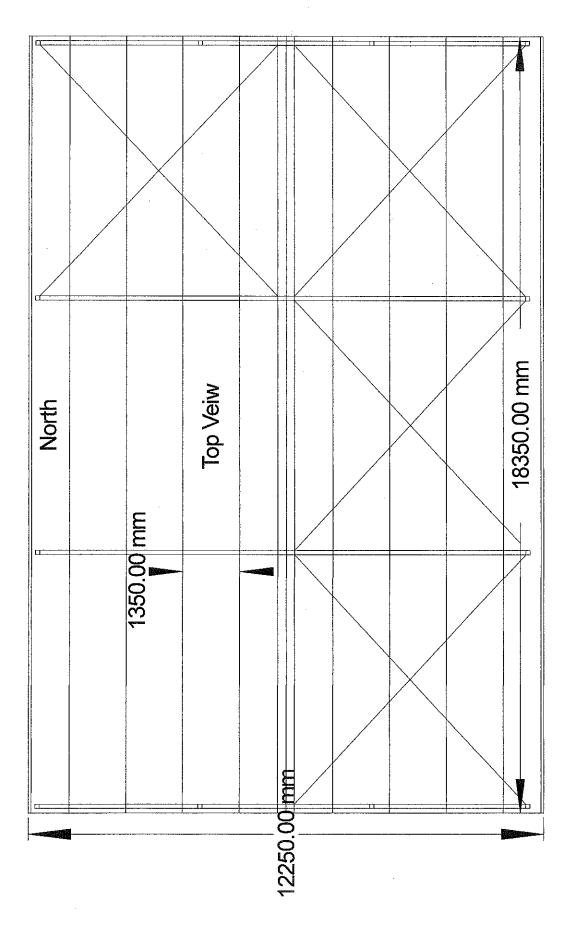

The owner is utilising Havelock Street to the west for road access to the land.

Approval is being sought to construct a 12.25m by 18.35m (224m<sup>2</sup>) shed prior to the construction of a dwelling house. Plans submitted with the application detail that a 1m setback to the eastern boundary is proposed. Correspondence submitted in support of the application provides the following details:

Nebbed truss 75x50x2.5mm bottom and top cord Purlins roof and wall C/Z1501.5mm Cross bracing angle 50x50x2.5mm -ootings caged 450x450x1200mm Nebbed truss infill 25x25x2.0mm Jurlins end wall Z1001.5mm End truss 125x75x3.0mm Post 100x100x3.0mm **Colour bond sheeting** Sheerlinr gutters Pvc downpipes