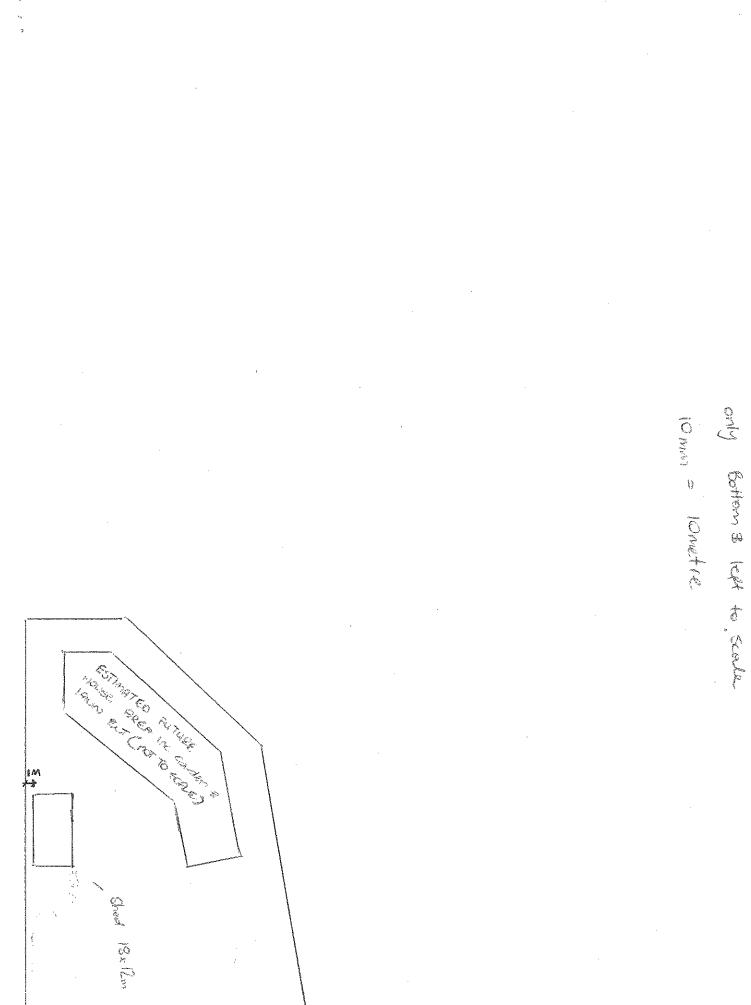

The owner is utilising Havelock Street to the west for road access to the land.

Approval is being sought to construct a 12.25m by 18.35m (224m<sup>2</sup>) shed prior to the construction of a dwelling house. Plans submitted with the application detail that a 1m setback to the eastern boundary is proposed. Correspondence submitted in support of the application provides the following details:

- Approval is sought to construct the shed as the site will have limited access once the intended home is constructed.
- The North West portion of the lot is natural bush which they do not want to disturb, limiting the area available for development.

Given the requirements of the annual firebreak notice, a boundary firebreak would normally be established on the property boundary. This would require three metres for the 5m setback to clear of vegetation, visually exposing the shed. Relaxation of a 5 metre to 1 metre is therefore unlikely to result in a greater visual impact.

As a result of the unconstructed nature of Argus Street, the development will only have potential to visually impact on only one landowner to the east (being the owner of 85-89 Walker Street). Reduction of the setback as proposed will have a minimal impact on the visual amenity of this property given that 3m of the normal 5m would be clear leaving little room for the retention of vegetation.

Having regard to the unusual shape of the property and its small size for the rural zone, it is recommended that consideration be given to relaxation of the setback as proposed. A 2ha lot size normally applies for the rural zone to which the normal setbacks apply.